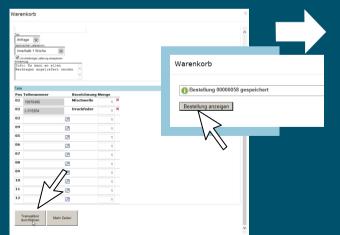

#### **Place the Order or Inquire Price**

Scroll down to display the **«Submit transaction»** button. Click on **«Submit transaction»**.

⇒ The message **«Order XXX has been saved»** appears.

Click on **«Show Order»** to display an overview of the order.