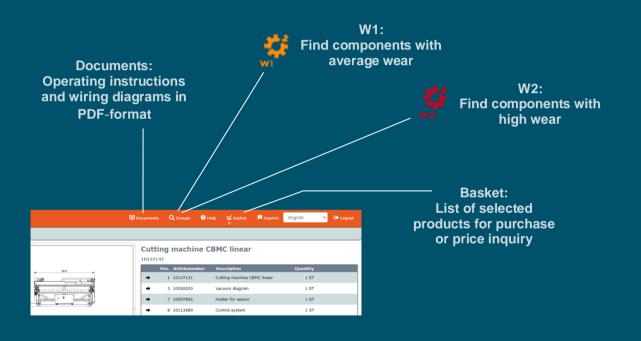

# **Shopping Basket – Adding Components and Defining the Transaction (Order or Request)**

To add a component to the shopping basket: Click on the symbol **Add to basket**.

⇒ The **«Part information»** window appears.

Click on «Add to my basket».

⇒ The content of the shopping basket is shown.

Click on **«Continue»**. In the next window, you can define the transaction type – Request or Order.

2

2

4

5

6