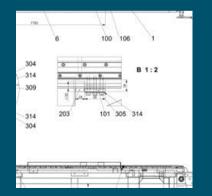

Click on an item number on the drawing or in the list to move to the desired component or to the subassembly.

1

2

3

4

5

6

7

ľ

4

5

6

7