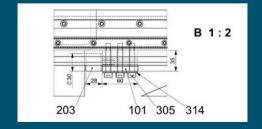

Jumps back to the previous assembly on the same level

Switches between 3 display types for drawing and component list

Jumps to the next assembly on the same level

Search function: Enables searching by part number or by component name

ľ

4

5

6

7