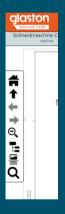

# Left-Hand Edge of the Screen: Elements for Navigating and Searching

Jumps back to the home screen of the application

Resets a magnified drawing to its original size

Opens the next higher level

Shows or hides the assembly structures

Jumps back to the previous assembly on the same level

Switches between 3 display types for drawing and component list

Jumps to the next assembly on the same level

Search function: Enables searching by part number or by component name