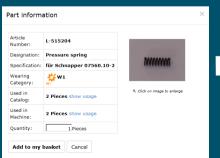

# **Shopping Basket – Adding Components and Defining the Transaction (Order or Request)**

To add a component to the shopping basket: Click on the symbol **Add to basket**.

⇒ The **«Part information»** window appears.

Click on «Add to my basket».

⇒ The content of the shopping basket is shown.

Click on **«Continue»**. In the next window, you can define the transaction type – Request or Order.

2

2

4

5

6