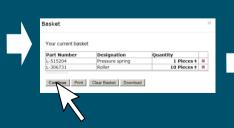

# **Shopping Basket – Adding Components and Defining the Transaction (Order or Request)**

To add a component to the shopping basket: Click on the symbol **Add to basket**.

⇒ The **«Part information»** window appears.

Click on «Add to my basket».

⇒ The content of the shopping basket is shown.

Click on **«Continue»**. In the next window, you can define the transaction type – Request or Order.

2

2

4

5

6