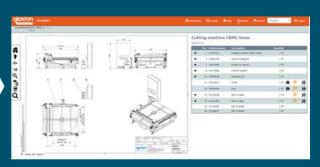

#### **Display and Zoom Functions of the Drawings**

Move the cursor to an item number on the drawing to select the component in the list.

Click on the item number:

- ⇒ You may obtain more information about the component.
- ⇒ If the selected position number refers to an assembly it will take you to the sub-assembly.

Click outside an item number in the drawing to enlarge the display.