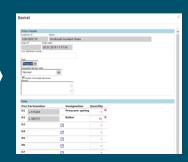

Click on «Add to my basket».

⇒ The content of the shopping basket is shown.

Click on **«Continue»**. In the next window, you can define the transaction type – Request or Order.

2

2

4

5

6