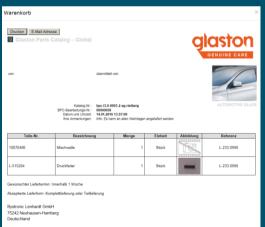

umber in the drawing to enlarge the display.







# **Shopping Basket – Adding Components and Defining the Transaction (Order or Request)**

To add a component to the shopping basket: Click on the symbol **Add to basket**.

⇒ The **«Part information»** window appears.

Click on «Add to my basket».

⇒ The content of the shopping basket is shown.

Click on **«Continue»**. In the next window, you can define the transaction type – Request or Order.







2

2

4

5

6

7



#### **Place the Order or Inquire Price**

Scroll down to display the **«Submit transaction»** button. Click on **«Submit transaction»**.

⇒ The message **«Order XXX has been saved»** appears.

Click on **«Show Order»** to display an overview of the order.

⇒ You can print the order or send it to any e -mail address.







#### **Questions / Suggestions**

The catalog has been compiled with great care and we have tried to make its usability intuitive and as easy as possible. Should you still experience any problems, please contact your nearest service partner or:

documentation @glaston.net (Glaston Switzerland AG).

We strive to improve our catalog steadily.

We welcome your praise, criticism and suggestions.

Your Glaston Switzerland Techdoc Team.