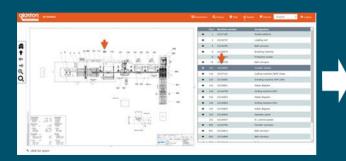

# Catalog Home Page – Selecting a Line

The lines delivered to your company are listed. Click on a number to go to the catalog for the desired plant. BC150017 BC140042 BC150006

Catalogs

Click on the horizontal arrows to switch between the lines.

Click on an item number on the drawing or in the list to move to the desired component or to the subassembly.

1

2

3

4

5

6

7